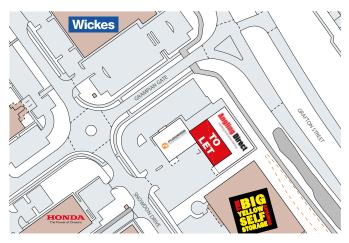

### Situation & Description

Grampian Gate Retail Park is prominently situated on the junction of Grafton Street, Grampian Gate and Snowdon Drive in Winterhill, Milton Keynes' principal retail warehouse destination.

Grampian Gate is a three-unit scheme with tenants including Angling Direct and Flooring Superstore. Retailers in close proximity include Wickes, DFS, Carpetright, Oak Furnitureland, Furniture Village, Homebase, Sofology, The Range and B&M.